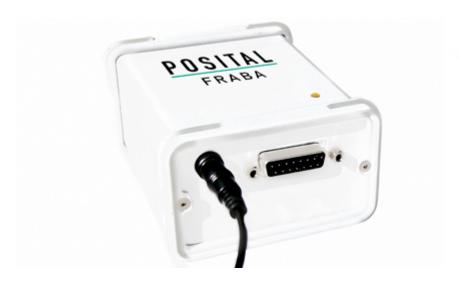

## **General Data**

| The UBIFAST configuration tool is used to configure the various parameters available in our IXARC programmable encoders                                                                                                       |
|-------------------------------------------------------------------------------------------------------------------------------------------------------------------------------------------------------------------------------|
| Includes: Configuration Tool, Terminal Block<br>Adapter & Power Supply                                                                                                                                                        |
| <ul> <li>Compact housing with WLAN to create HOTSPOT</li> <li>Connects to Smart Phone/ Tablets/ Notebooks</li> <li>Web Browser based simple Programming</li> <li>Configuration Data sent back to POSITAL via Email</li> </ul> |
| Incremental, SSI, SSI + Incremental                                                                                                                                                                                           |
| Incremental - PPR [1-16484] - Output Driver [Push-Pull (HTL) or RS422 (TTL)] - Counting Sequence                                                                                                                              |
| - Singleturn Resolution - Number of Revolutions - Output Code - Preset Value - Code Sequence                                                                                                                                  |
|                                                                                                                                                                                                                               |