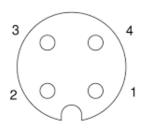

## Description

M12, Metal Screw Lock, A Coded, Female, Straight Connector, 4 Pin, with 5 meters Black PVC cable to bare wires.

| Pin    | Colour     |
|--------|------------|
| 1-     | Red/Brown  |
| 2-     | White      |
| 3-     | Green/Blue |
| 4-     | Black      |
| Shield |            |

## Female