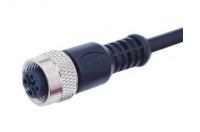

## Description

M12, Metal Screw Lock, A Coded, Female, Straight Connector, 4 Pin, with 5 meters Black PVC cable to bare wires.

| Pin    | Colour     |
|--------|------------|
| 1-     | Red/Brown  |
| 2-     | White      |
| 3-     | Green/Blue |
| 4-     | Black      |
| Shield |            |

## **Technical Specifications**

| Type:                | M12 Female, locking screw |
|----------------------|---------------------------|
| Coding:              | A Coded                   |
| Ingress protection:  | IP67                      |
| Cable :              | PVC Black 5m              |
| Cores:               | 4                         |
| Shielding:           | Mesh Braid                |
| Conductor Size:      | 0.25mm                    |
| Rated Voltage:       | 300V max                  |
| Rated Current:       | 4A max                    |
| Ambient Temperature: | -10-80 degree C           |
| Outer Diameter:      | 5mm                       |