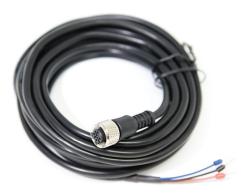

### **Plug Cable**

M12-S4P-5M: M12 locking plug, straight, 4 Pin, 5M Cable, Black, shielded