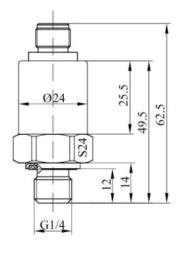

# **OEM Pressure Transmitter** TSA-1200PT

# Features of the TSA-1200PT

#### 12 MONTH WARRANTY

- Pressure Type: Gauge Pressure\*
- Working Temperature: -40°C~100°C
- Compensated Temperature: -10°C~80°C
- Storage Temperature: -50°C~125°C
- Signal Output: 4~20mA (0.5~4.5V)\*
- Accuracy: ±0.5%
- Power Supply: 10~30Vdc
- Protection: IP67 with M12 Plug & TSA Connector
- Process Connection: 1/4 BSPP\*
- Material: Stainless Steel, Cr18Ni9Ti & Ceramic
- Overload Pressure; 1.5 x Rated Pressure (Max. 3 x RP)
- Approvals: CE, RoHS Approved
- EMI: EN50081-1/-2; ENS: EN50082-2

\*Other options available



# Specifications

# **Dimensions (mm)**





### **Electrical Connection**

#### Pin (2-Wire)

- Power Supply Red 1
- Output Signal Green/Blue 2

\_\_\_\_

Black

3 NC

Range

Shield Δ

## -1~0bar (-100kpa) (-14.5psi)

0~1bar (100kpa) (14.5psi) 0~5bar (500kpa) (72.5psi) 0~10bar (1000kpa) (145psi) 0~16bar (1600kpa) (232psi) 0~25bar (2500kpa) (362.5psi) 0~50bar (5000kpa) (725psi) 0~100bar (10Mpa) (1450psi) 0~200bar (20Mpa) (2900psi) 0~300bar (30Mpa) (4351psi) 0~400bar (40Mpa) (5800psi)

0~500bar (50Mpa) (7252psi)

0~600bar (60Mpa) (8702psi)





### **Plug Cable**

M12-S4P-5M: M12 locking plug, straight, 4 Pin, 5M Cable, Black, shielded



### Options

Type: Absolute A instead of Gauge G

Supply Voltage: 12-30Vdc; 15-24Vdc/24Vac; 5Vdc Connectors: Packard, DIN43650C, DIN72585 Certificates: CE

Process Connections: G 1/2, NPT 1/4, 7/16