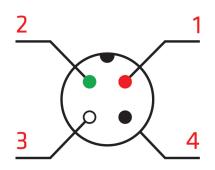

### **Electrical Connection**

#### Pin (2-Wire)

- Power Supply Red 1
- Output Signal Green/Blue 2

\_\_\_\_

Black

3 NC

Range

Shield Δ