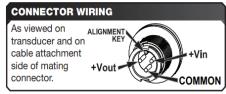

Series: 300166

PIN-OUT wiring for the male plug is as follows: (The 300166 female plug should be wired accordingly.)

As viewed on transducer and on cable attachment side of mating connector.

ALIGNMENT KEY +Vin NC +Vout