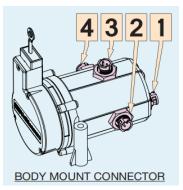

Suitable for Unimeasure Draw Wires Series: JX-P420, JX-PA, JX-P510

The 300166 Female connector is intended to have a cable connected and to connect with the following Male Electrical Connector, which can be mounted on JX Series Draw wire potentiometer body in the following locations:

Series: 300166

PIN-OUT wiring for the male plug is as follows: (The 300166 female plug should be wired accordingly.)

As viewed on transducer and on cable attachment side of mating connector.

ALIGNMENT KEY +Vin NC +Vout