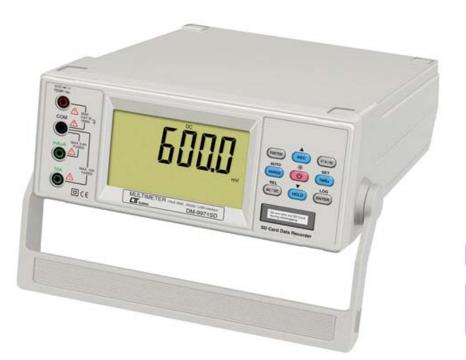

## MULTIMETER

Model: DM-9971SD *ISO-9001*, *CE*, *IEC1010* 

## **FEATURES:**

- \* Professional and bench type
- \* Large LCD ( 96 mm x 55 mm ) with back light structure.
- \* Real time data logger, save the data into the SD memory card and can be downloaded to the Excel, extra software is no need.
- \* CAT III 1000V.
- \* True RMS, auto/manual range.
- \* Large LCD 6,000 counts.
- \* Main functions : ACA, ACV, DCA, DCV, ohm, continuity buzzer, diode, capacitance, Hz.

- \* uA, mA, 10 Amp current measurement with fuse protection.
- \* Data hold, relative, peak, Max., Min..
- \* RS232/USB computer interface.
- \* SD memory card capacity: 1 GB to 16 GB SD card.
- \* Power by DC 1.5 V ( AA/UM-3 alkaline type ) battery x 6 PCs or DC 9V adapter in.
- \* Dimension : 280 x 210 x 90 mm.
- \* Optional USB cable, USB-01.
- \* Optional data acquisition software, SW-U801-WIN.
- \* Optional Excel data acquisition software, SW-E802.