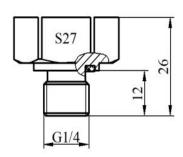

## **Technical Specifications**

| Pressure Ranges:    | 02bar up to 0600bar gauge                  |
|---------------------|--------------------------------------------|
| Overload Pressure:  | >1.5 x Full Scale                          |
| Ingress protection: | IP65 with suitable M12 fitted or DT04-3P   |
| Accuracy:           | <u>+</u> 1.0% FS (pressure & temp)         |
| Ambient Temp:       | -2085 °C                                   |
| Temperature Range:  | -40105 °C measurement                      |
| Materials:          | 316 Stainless Steel                        |
| Process Connection: | G or NPT thread, 1/4"or 1/2, Metric thread |
| Signal Output:      | 4-20mA, 0.5 - 4.5V, 0-10V                  |
| Supply Voltage:     | 12-30VDC                                   |
| Shock Resistance:   | 20G                                        |