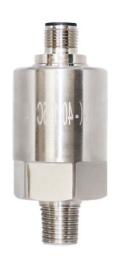

## Product Data Sheet Combination Pressure and Temperature Sensor TSA-1000PT

Part Number: TSA-1000PTT

Ceramic pressure sensor with inbuilt PT100 temperature sensor. Suitable for pumps, compressors, hydraulics and pneumatic machinery where separate media temperature measurement is not practicle.