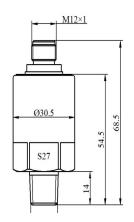

## **Technical Specifications**

| Pressure Ranges:    | 02bar up to 0600bar gauge                  |
|---------------------|--------------------------------------------|
| Overload Pressure:  | >1.5 x Full Scale                          |
| Ingress protection: | IP65 with suitable M12 fitted or DT04-3P   |
| Accuracy:           | <u>+</u> 1.0% FS (pressure & temp)         |
| Ambient Temp:       | -2085 °C                                   |
| Temperature Range:  | -40105 °C measurement                      |
| Materials:          | 316 Stainless Steel                        |
| Process Connection: | G or NPT thread, 1/4"or 1/2, Metric thread |
| Signal Output:      | 4-20mA, 0.5 - 4.5V, 0-10V                  |
| Supply Voltage:     | 12-30VDC                                   |
| Shock Resistance:   | 20G                                        |